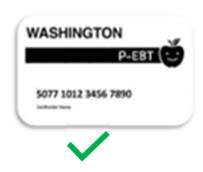

### How to Process SNAP EBT and Produce Rewards

- 1. Select **Food Stamp** on the FIS EBT menu.
- 2. Select **Food Stamp Purchase**.
- 3. Enter the total food purchase amount and press **OK**.
- 4. Enter the amount for <u>just</u> the Produce Rewards-eligible items and press **OK**. If there are no eligible items, enter \$0.00
- 5. Verify that the card is a Washington SNAP EBT or a Pandemic EBT (P-EBT) card. \*Cards from out of state will <u>NOT</u> work.