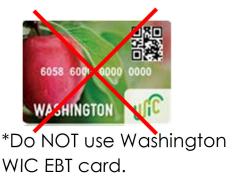

### How to Process SNAP EBT and Produce Rewards

- 1. Select **Food Stamp** on the FIS EBT menu.
- 2. Select **Food Stamp Purchase**.
- 3. Enter the total food purchase amount and press **OK**.
- 4. Enter the amount for <u>just</u> the Produce Rewards-eligible items and press **OK**. If there are no eligible items, enter \$0.00
- 5. Verify that the card is a Washington SNAP EBT or a Pandemic EBT (P-EBT) card. \*Cards from out of state will <u>NOT</u> work.