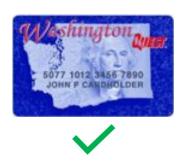

### How to Process SNAP EBT and Produce Rewards

- 1. Select **Food Stamp** on the FIS EBT menu.
- 2. Select **Food Stamp Purchase**.
- 3. Enter the total food purchase amount and press **OK**.
- 4. Enter the amount for <u>just</u> the Produce Rewards-eligible items and press **OK**. If there are no eligible items, enter \$0.00
- 5. Verify that the card is a Washington SNAP EBT or a Pandemic EBT (P-EBT) card. \*Cards from out of state will <u>NOT</u> work.