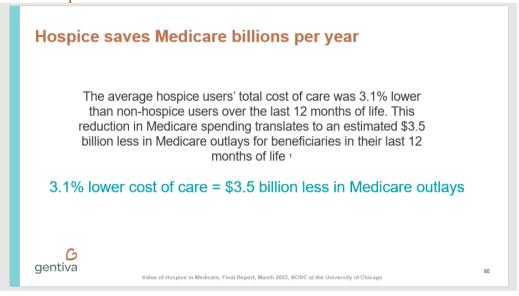

#### **Value of Hospice Care**

**Key Findings NORC Study March 2023** (Note: NORC Study was commissioned and endorsed by NHPCO and NAHC. See study summary under Attachment F)

- In the last year of life, the total costs of care for Medicare beneficiaries who elected hospice were 3.1 percent lower than the adjusted spending of beneficiaries who did not use hospice.
- Medicare spending in the 12 months preceding death is consistently lower for beneficiaries
  with length of stay of 15 days or more, compared to beneficiaries who did not elect hospice,
  regardless of disease group.

Table 16 - Hospice Saves Medicare Billions