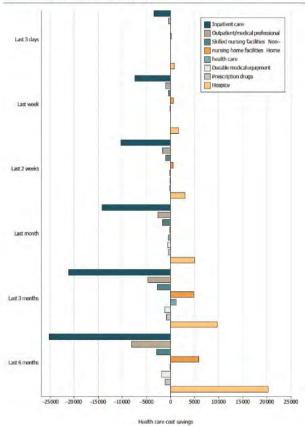

#### **Value of Hospice Care**

**Key Findings NORC Study March 2023** (Note: NORC Study was commissioned and endorsed by NHPCO and NAHC. See study summary under Attachment F)

- In the last year of life, the total costs of care for Medicare beneficiaries who elected hospice were 3.1 percent lower than the adjusted spending of beneficiaries who did not use hospice.
- Medicare spending in the 12 months preceding death is consistently lower for beneficiaries
  with length of stay of 15 days or more, compared to beneficiaries who did not elect hospice,
  regardless of disease group.

Table 16 - Hospice Saves Medicare Billions