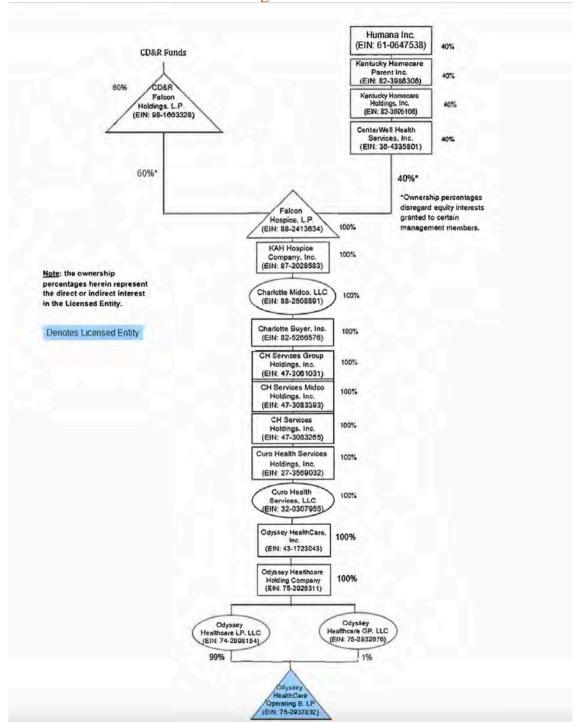

Emily R. Studebaker, Esq. Studebaker Nault, PLLC 11900 N.E. 1st Street, Suite 300 Bellevue, WA 98005 425.279.9929 estudebaker@studebakernault.com

5. Provide an organizational chart that clearly identifies the business structure of the applicant(s).

#### See Exhibit 1 – Organizational Structure

6. Identify all healthcare facilities and agencies owned, operated by, or managed by the applicant or its affiliates with overlapping decision-makers. This should include all facilities in Washington State as well as out-of-state facilities.