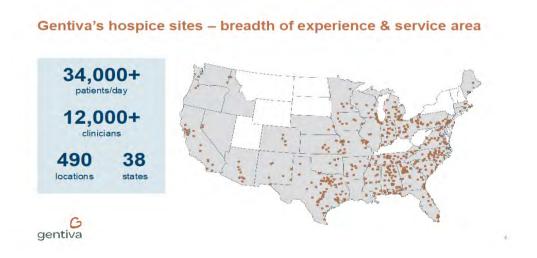

#### **Gentiva Breadth of Experience**

Gentiva offers service across the country serving over 34,000 patients and their families each day. With 490 locations in 38 states, Gentiva has extensive experience and knowledge related to new upstart locations in new geographies.

Table 2 – Gentiva Experience