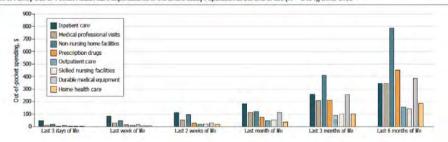

#### **Value of Hospice Care**

**Key Findings NORC Study March 2023** (Note: NORC Study was commissioned and endorsed by NHPCO and NAHC. See study summary under Attachment F)

- In the last year of life, the total costs of care for Medicare beneficiaries who elected hospice were 3.1 percent lower than the adjusted spending of beneficiaries who did not use hospice.
- Medicare spending in the 12 months preceding death is consistently lower for beneficiaries
  with length of stay of 15 days or more, compared to beneficiaries who did not elect hospice,
  regardless of disease group.

Table 16 - Hospice Saves Medicare Billions