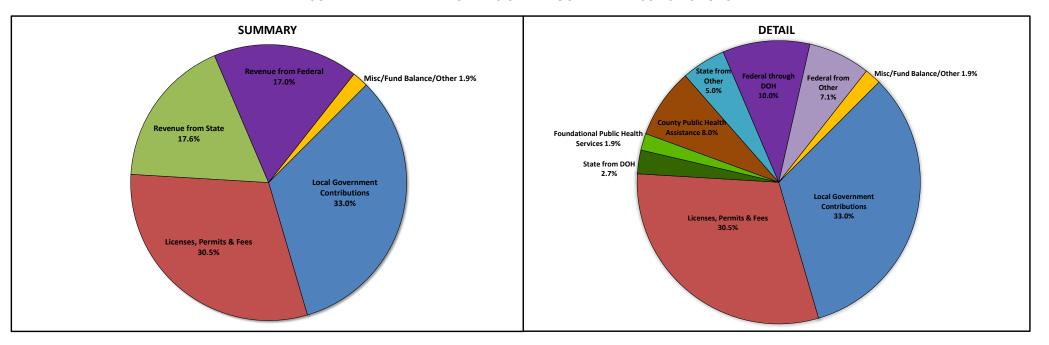

## 2018 Expenditures by Funding Sources - All Local Health Jurisdictions 2018 SUMMARY AND DETAIL CHARTS OF ALL LOCAL HEALTH JURISDICTIONS

| EXPENDITURE SUMMARY               |             |            |
|-----------------------------------|-------------|------------|
|                                   | Amount      | Percentage |
| Local                             |             |            |
| Local Government Contributions    | 146,832,065 | 33.0%      |
| Licenses, Permits & Fees          | 135,794,386 | 30.5%      |
| Local Funded Expenditures         | 282,626,451 | 63.5%      |
| Revenue from State                |             |            |
| State from DOH                    | 12,071,784  | 2.79       |
| Foundational Public Health Servie | 8,526,688   | 1.9%       |
| County Public Health Assistance   | 35,454,981  | 8.09       |
| State from Other                  | 22,489,092  | 5.09       |
| State Funded Expenditures         | 78,542,545  | 17.6%      |
| Revenue from Federal              |             |            |
| Federal through DOH               | 44,350,005  | 10.09      |
| Federal from Other                | 31,541,524  | 7.19       |
| Federally Funded Expenditures     | 75,891,529  | 17.09      |
| Misc/Fund Balance/Other           |             |            |
| Other Funded Expenditures         | 8,356,252   | 1.9%       |
| Total                             | 445,416,777 | 100.09     |